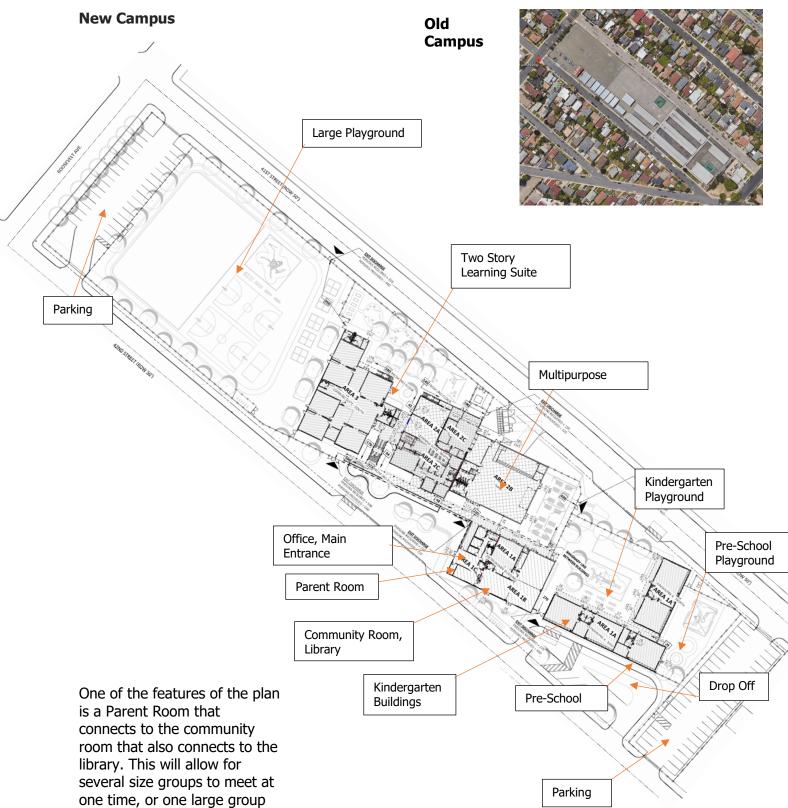

## Site Plan

This school is an exciting project. The design is amazing. The functional layout of the Learning Suites is the District's initiation into the 21<sup>st</sup> Century school facility design. The Design-Build process has been and continues to be collaboratively allowing for flexibility. A 21<sup>st</sup> Century school allows for staff and student collaboration, interaction, and flexibility.