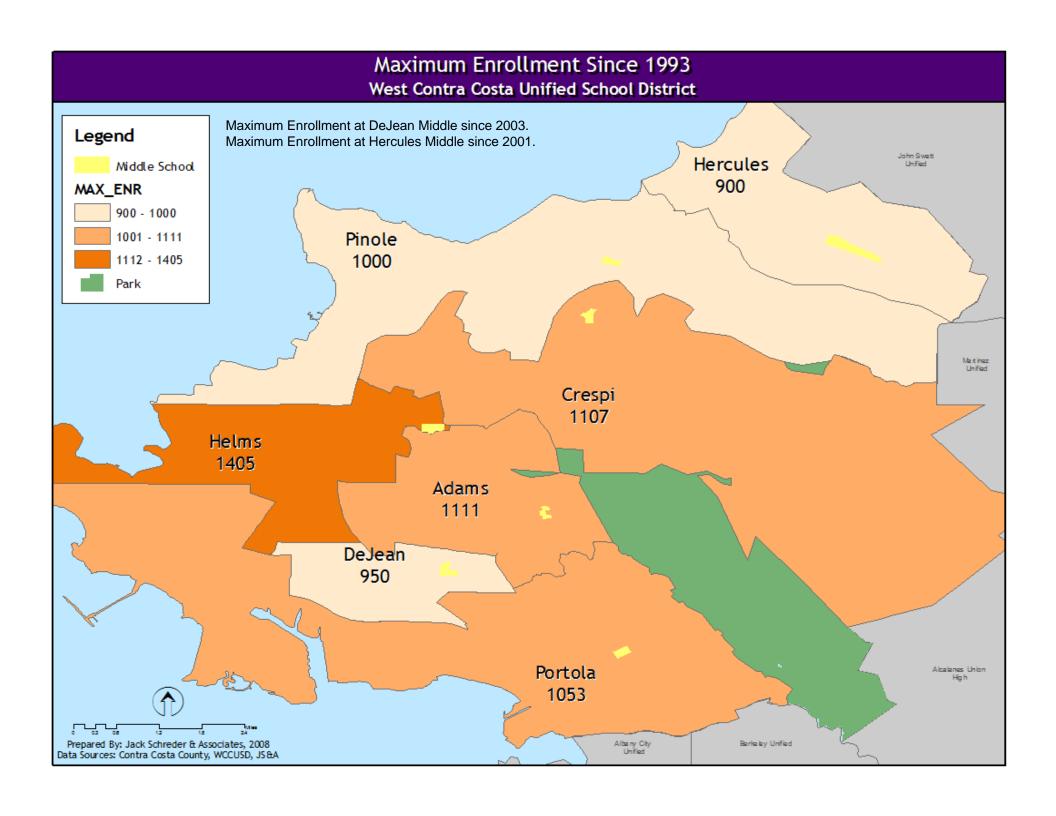

# SCHOOL CLOSURE/ CONSOLIDATION

December 18, 2008



























### Scenario 1

- Consolidate:
  - Castro
  - Coronado
  - El Sobrante
  - Lake
  - Olinda
  - Shannon
  - Adams
  - Kennedy\*

- Possible Conversion to
  - K-8:
  - Mira Vista
  - Wilson
  - Stege
  - Crespi

<sup>\*(</sup>Keep building & relocate other programs to Kennedy building, close & sell other properties)





#### Scenario 1: Consolidation of Schools

#### Consolidate:

- Castro to Stege and Fairmont
- Coronado to Nystrom
- El Sobrante to Murphy and/or Crespi K-8
- Lake to Highland, Bayview and Dover
- Olinda to Sheldon, Valley View and Ellerhorst
- Shannon to Montalvin, Tara Hills and Collins
- Adams to Crespi and Helms
  - Reconfigure Chavez and Ford to K-6
  - Possible conversion of Mira Vista, Wilson, Stege, and/or Crespi to K-8 schools
- Creation of Kennedy Edu