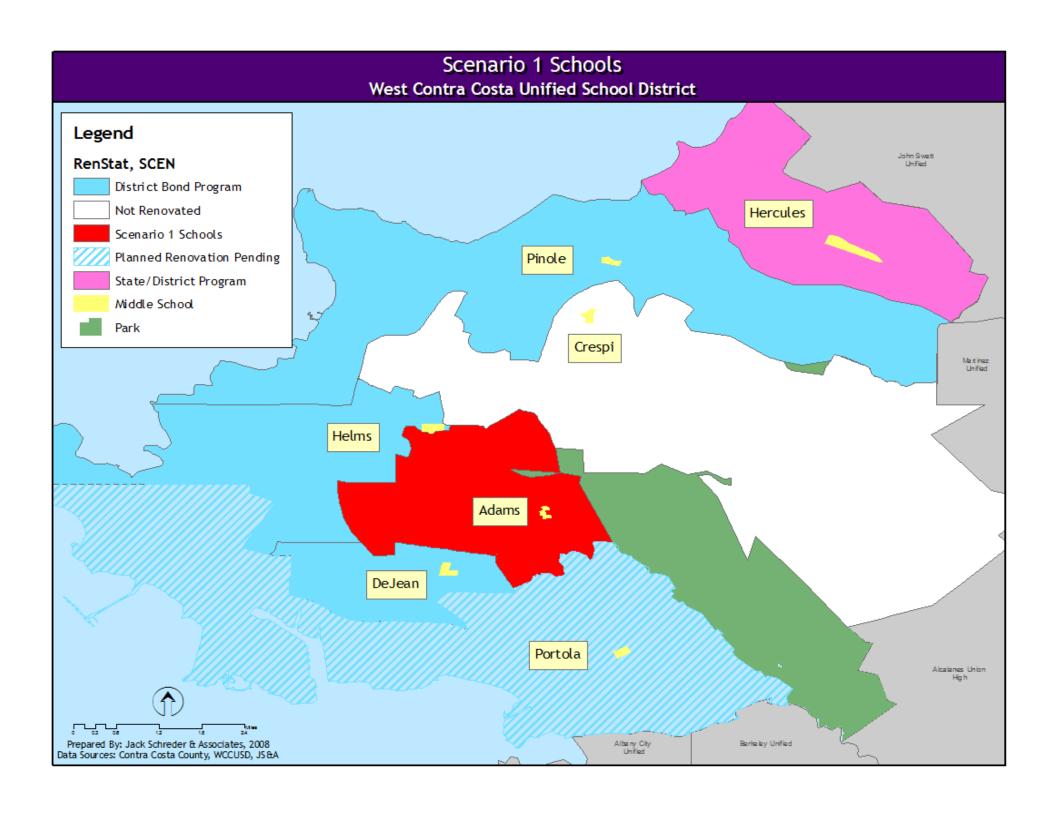

### Scenario 1

- Consolidate:
  - Castro
  - Coronado
  - El Sobrante
  - Lake
  - Olinda
  - Shannon
  - Adams
  - Kennedy\*

- Possible Conversion to
  - K-8:
  - Mira Vista
  - Wilson
  - Stege
  - Crespi

<sup>\*(</sup>Keep building & relocate other programs to Kennedy building, close & sell other properties)

#### Consolidate:

- Castro to Stege and Fairmont
- Coronado to Nystrom
- El Sobrante to Murphy and/or Crespi K-8
- Lake to Highland, Bayview and Dover
- Olinda to Sheldon, Valley View and Ellerhorst
- Shannon to Montalvin, Tara Hills and Collins
- Adams to Crespi and Helms
  - Reconfigure Chavez and Ford to K-6
  - Possible conversion of Mira Vista, Wilson, Stege, and/or Crespi to K-8 schools
- Creation of Kennedy Education Center
  - Relocate Leadership Public Schools and other District programs