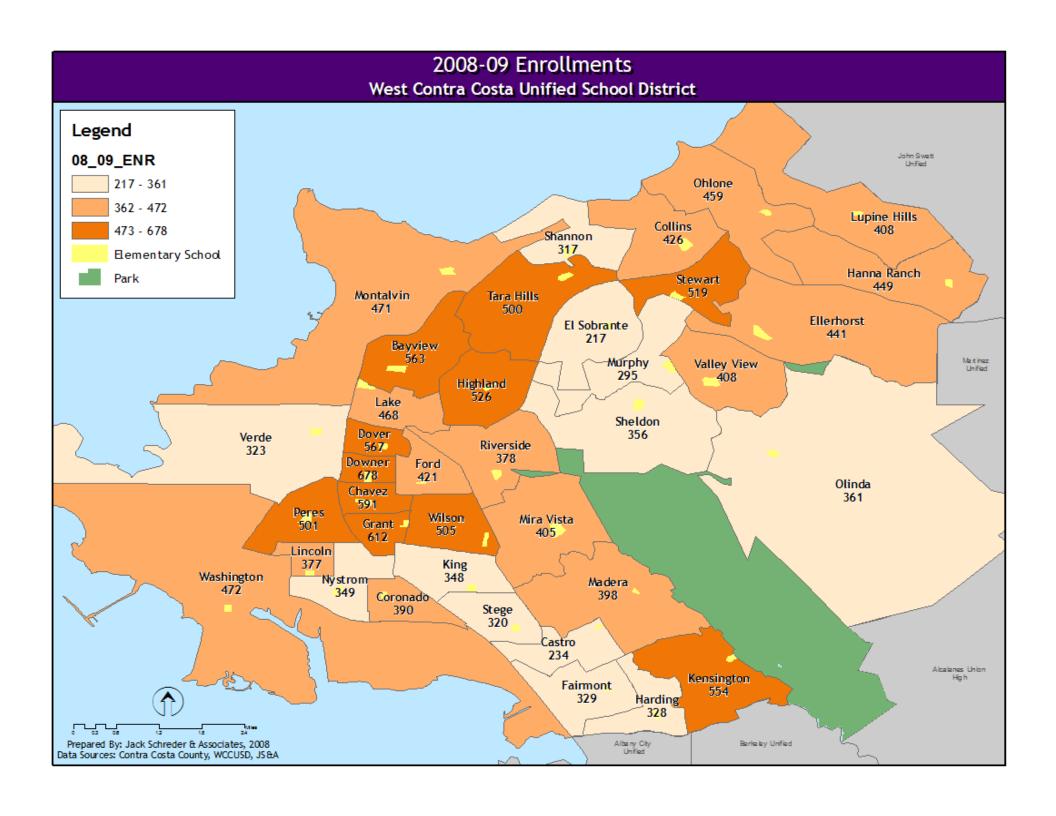

### Scenario 1

- Consolidate:
  - Castro
  - Coronado
  - El Sobrante
  - Lake
  - Olinda
  - Shannon
  - Adams
  - Kennedy\*

- Possible Conversion to
  - K-8:
  - Mira Vista
  - Wilson
  - Stege
  - Crespi

#### Consolidate:

- Castro to Stege and Fairmont
- Coronado to Nystrom
- El Sobrante to Murphy and/or Crespi K-8
- Lake to Highland, Bayview and Dover
- Olinda to Sheldon, Valley View and Ellerhorst
- Shannon to Montalvin, Tara Hills and Collins
- Adams to Crespi and Helms
  - Reconfigure Chavez and Ford to K-6
  - Possible conversion of Mira Vista, Wilson, Stege, and/or Crespi to K-8 schools
- Creation of Kennedy Education Center
  - Relocate Leadership Public Schools and other District programs

### Scenario 2

- Consolidate:
  - Collins
  - Coronado
  - El Sobrante
  - Highland
  - Stege
  - Valley View
  - Portola
  - Kennedy\*

- Possible Conversion to
  - K-8:
  - Mira Vista
  - King
  - Castro
  - Crespi

#### Consolidate:

- Collins to Shannon, Stewart, and Ohlone
- Coronado to Nystrom
- El Sobrante to Murphy and/or Crespi K-8
- Highland to Bayview, Lake and Riverside
- Stege to King, King to Wilson, Wilson to Mira Vista
- Valley View to Murphy, Sheldon, Olinda and/or Crespi K-8
- Portola to Adams
  - Reassign Adams elementary feeders to Helms and DeJean
  - Possible conversion of Mira Vista, King, Castro, and Crespi to K-8 schools
- Creation of Kennedy Education Center
  - Relocate Leadership Public Schools and other District programs