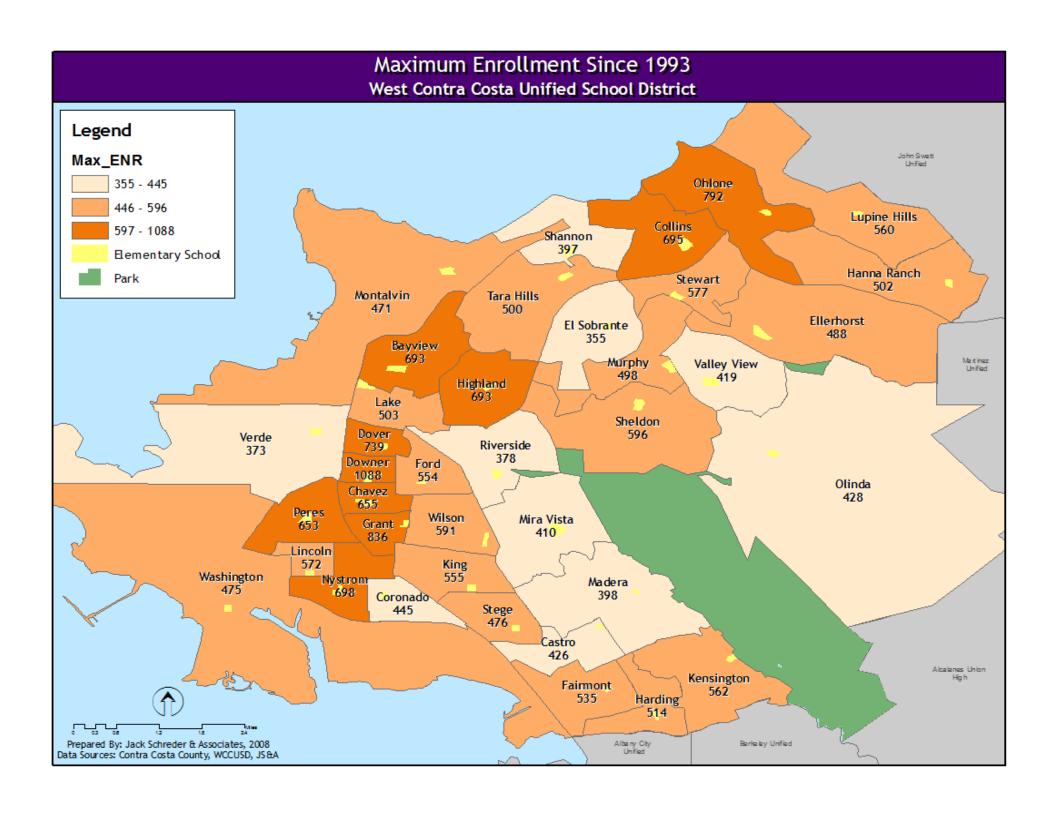

### Scenario 1

- Consolidate:
  - Castro
  - Coronado
  - El Sobrante
  - Lake
  - Olinda
  - Shannon
  - Adams
  - Kennedy\*

- Possible Conversion to
  - K-8:
  - Mira Vista
  - Wilson
  - Stege
  - Crespi

#### Consolidate:

- Castro to Stege and Fairmont
- Coronado to Nystrom
- El Sobrante to Murphy and/or Crespi K-8
- Lake to Highland, Bayview and Dover
- Olinda to Sheldon, Valley View and Ellerhorst
- Shannon to Montalvin, Tara Hills and Collins
- Adams to Crespi and Helms
  - Reconfigure Chavez and Ford to K-6
  - Possible conversion of Mira Vista, Wilson, Stege, and/or Crespi to K-8 schools
- Creation of Kennedy Education Center
  - Relocate Leadership Public Schools and other District programs

### Scenario 2

- Consolidate:
  - Collins
  - Coronado
  - El Sobrante
  - Highland
  - Stege
  - Valley View
  - Portola
  - Kennedy\*

- Possible Conversion to
  - K-8:
  - Mira Vista
  - King
  - Castro
  - Crespi

#### Consolidate:

- Collins to Shannon, Stewart, and Ohlone
- Coronado to Nystrom
- El Sobrante to Murphy and/or Crespi K-8
- Highland to Bayview, Lake and Riverside
- Stege to King, King to Wilson, Wilson to Mira Vista
- Valley View to Murphy, Sheldon, Olinda and/or Crespi K-8
- Portola to Adams
  - Reassign Adams elementary feeders to Helms and DeJean
  - Possible conversion of Mira Vista, King, Castro, and Crespi to K-8 schools
- Creation of Kennedy Education Center
  - Relocate Leadership Public Schools and other District programs