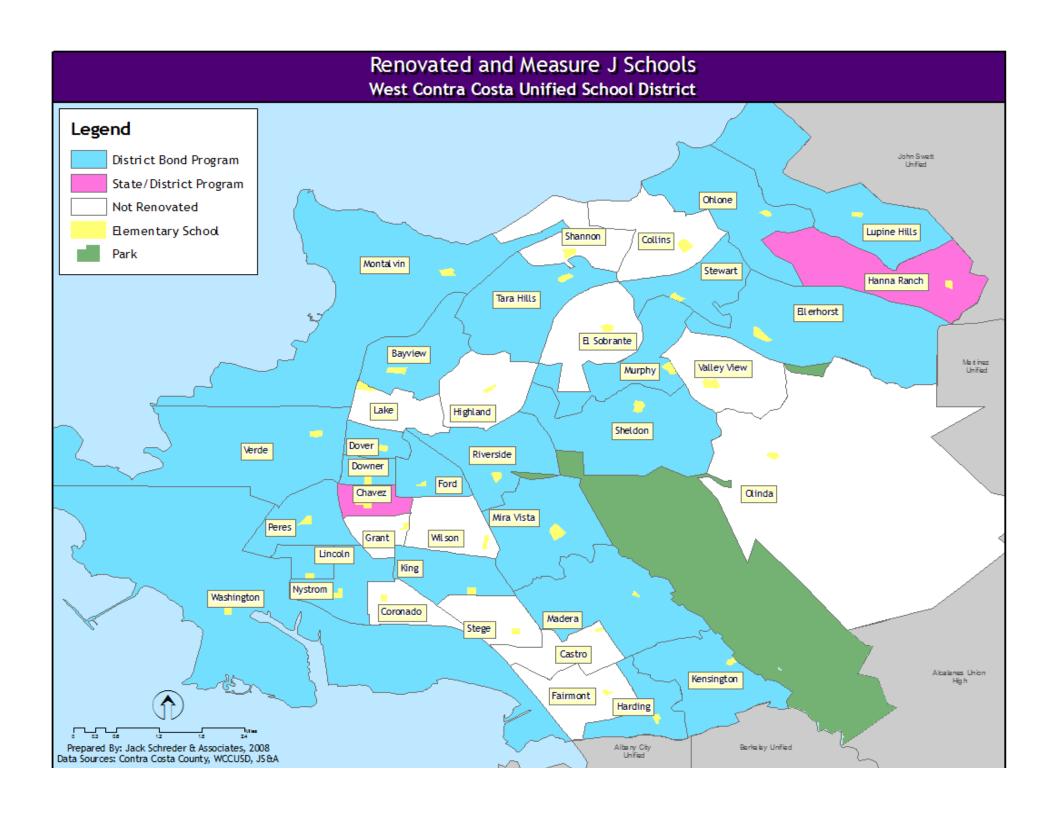

### Scenario 1

- Consolidate:
  - Castro
  - Coronado
  - El Sobrante
  - Lake
  - Olinda
  - Shannon
  - Adams
  - Kennedy\*

- Possible Conversion to
  - K-8:
  - Mira Vista
  - Wilson
  - Stege
  - Crespi

#### Consolidate:

- Castro to Stege and Fairmont
- Coronado to Nystrom
- El Sobrante to Murphy and/or Crespi K-8
- Lake to Highland, Bayview and Dover
- Olinda to Sheldon, Valley View and Ellerhorst
- Shannon to Montalvin, Tara Hills and Collins
- Adams to Crespi and Helms
  - Reconfigure Chavez and Ford to K-6
  - Possible conversion of Mira Vista, Wilson, Stege, and/or Crespi to K-8 schools
- Creation of Kennedy Education Center
  - Relocate Leadership Public Schools and other District programs

### Scenario 2

- Consolidate:
  - Collins
  - Coronado
  - El Sobrante
  - Highland
  - Stege
  - Valley View
  - Portola
  - Kennedy\*

- Possible Conversion to
  - K-8:
  - Mira Vista
  - King
  - Castro
  - Crespi

#### Consolidate:

- Collins to Shannon, Stewart, and Ohlone
- Coronado to Nystrom
- El Sobrante to Murphy and/or Crespi K-8
- Highland to Bayview, Lake and Riverside
- Stege to King, King to Wilson, Wilson to Mira Vista
- Valley View to Murphy, Sheldon, Olinda and/or Crespi K-8
- Portola to Adams
  - Reassign Adams elementary feeders to Helms and DeJean
  - Possible conversion of Mira Vista, King, Castro, and Crespi to K-8 schools
- Creation of Kennedy Education Center
  - Relocate Leadership Public Schools and other District programs