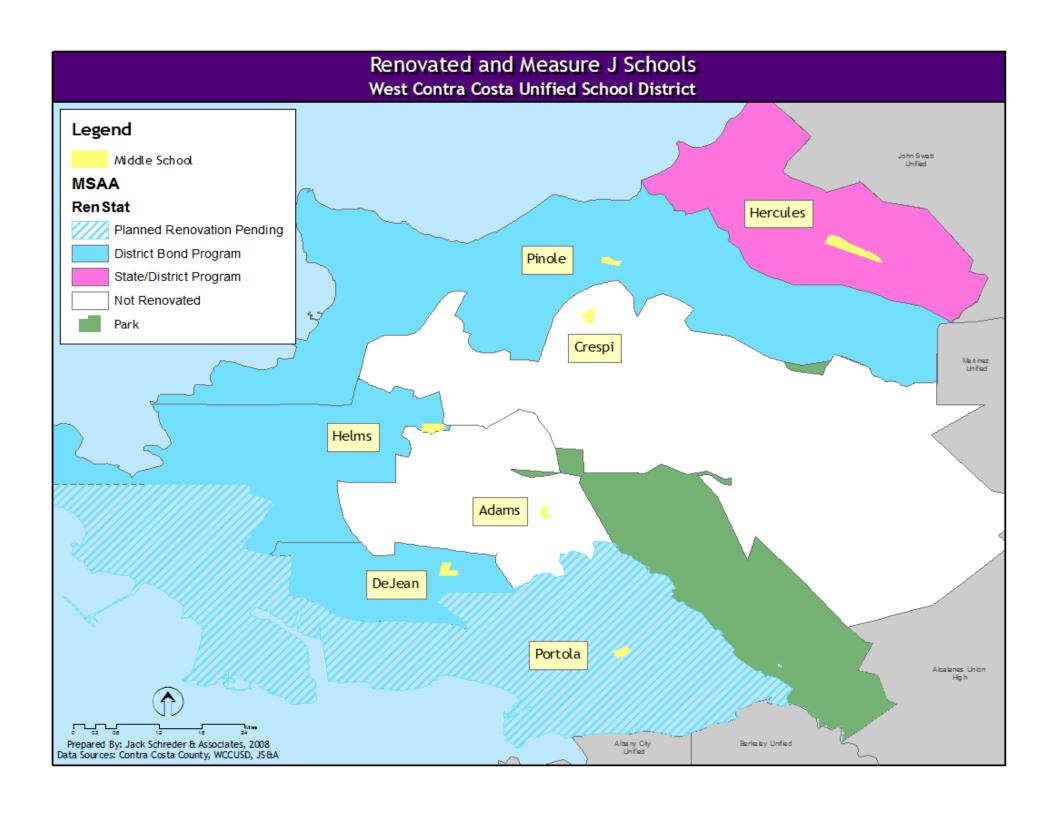

# SCHOOL CLOSURE/ CONSOLIDATION

December 18, 2008



























### Scenario 1

- Consolidate:
  - Castro
  - Coronado
  - El Sobrante
  - Lake
  - Olinda
  - Shannon
  - Adams
  - Kennedy\*

- Possible Conversion to
  - K-8:
  - Mira Vista
  - Wilson
  - Stege
  - Crespi

<sup>\*(</sup>Keep building & relocate other programs to Kennedy building, close & sell other properties)





#### Scenario 1: Consolidation of Schools

#### Consolidate:

- Castro to Stege and Fairmont
- Coronado to Nystrom
- El Sobrante to Murphy and/or Crespi K-8
- Lake to Highland, Bayview and Dover
- Olinda to Sheldon, Valley View and Ellerhorst
- Shannon to Montalvin, Tara Hills and Collins
- Adams to Crespi and Helms
  - Reconfigure Chavez and Ford to K-6
  - Possible conversion of Mira Vista, Wilson, Stege, and/or Crespi to K-8 schools
- Creation of Kennedy