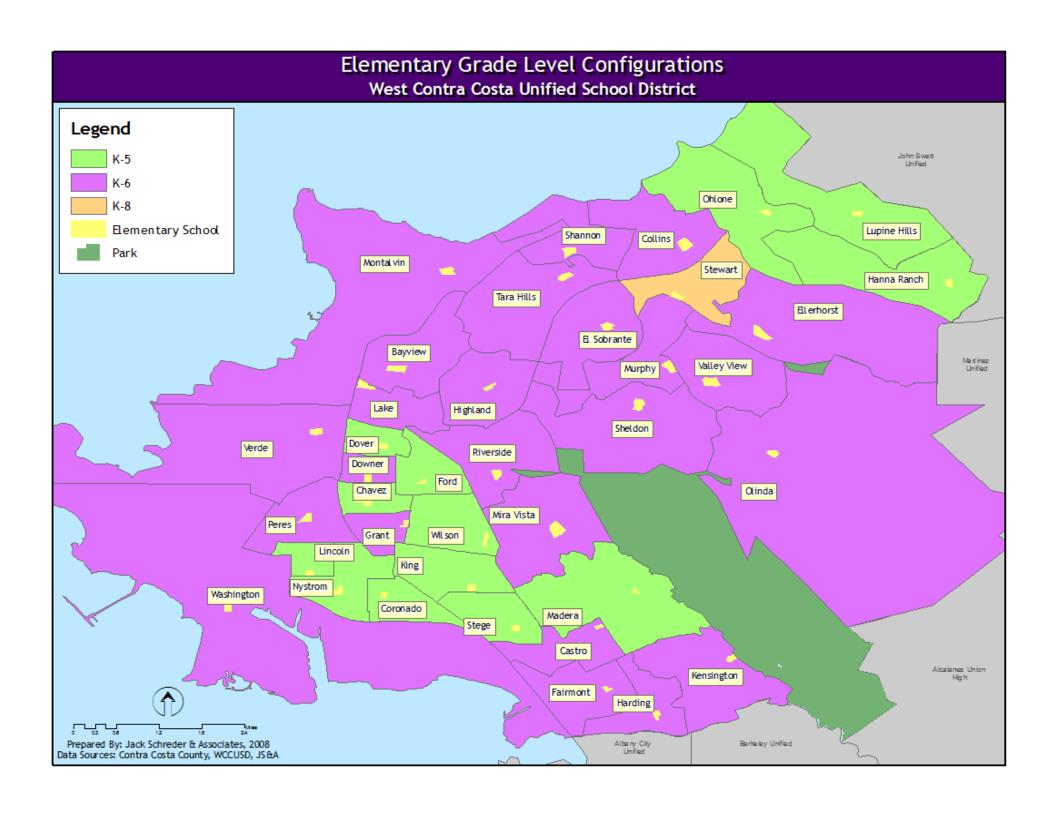

# SCHOOL CLOSURE/ CONSOLIDATION

December 18, 2008



























### Scenario 1

- Consolidate:
  - Castro
  - Coronado
  - El Sobrante
  - Lake
  - Olinda
  - Shannon
  - Adams
  - Kennedy\*

- Possible Conversion to
  - K-8:
  - Mira Vista
  - Wilson
  - Stege
  - Crespi

<sup>\*(</sup>Keep building & relocate other programs to Kennedy building, close & sell other properties)





#### Scenario 1: Consolidation of Schools

#### Consolidate:

- Castro to Stege and Fairmont
- Coronado to Nystrom
- El Sobrante to Murphy and/or Crespi K-8
- Lake to Highland, Bayview and Dover
- Olinda to Sheldon, Valley View and Ellerhorst
- Shannon to Montalvin, Tara Hills and Collins
- Adams to Crespi and Helms
  - Reconfigure Chavez and Ford to K-6
  - Possible conversion of Mira Vista, Wilson, Stege, and/or Crespi to K-8 schools
- Creation of Kennedy Education Cente