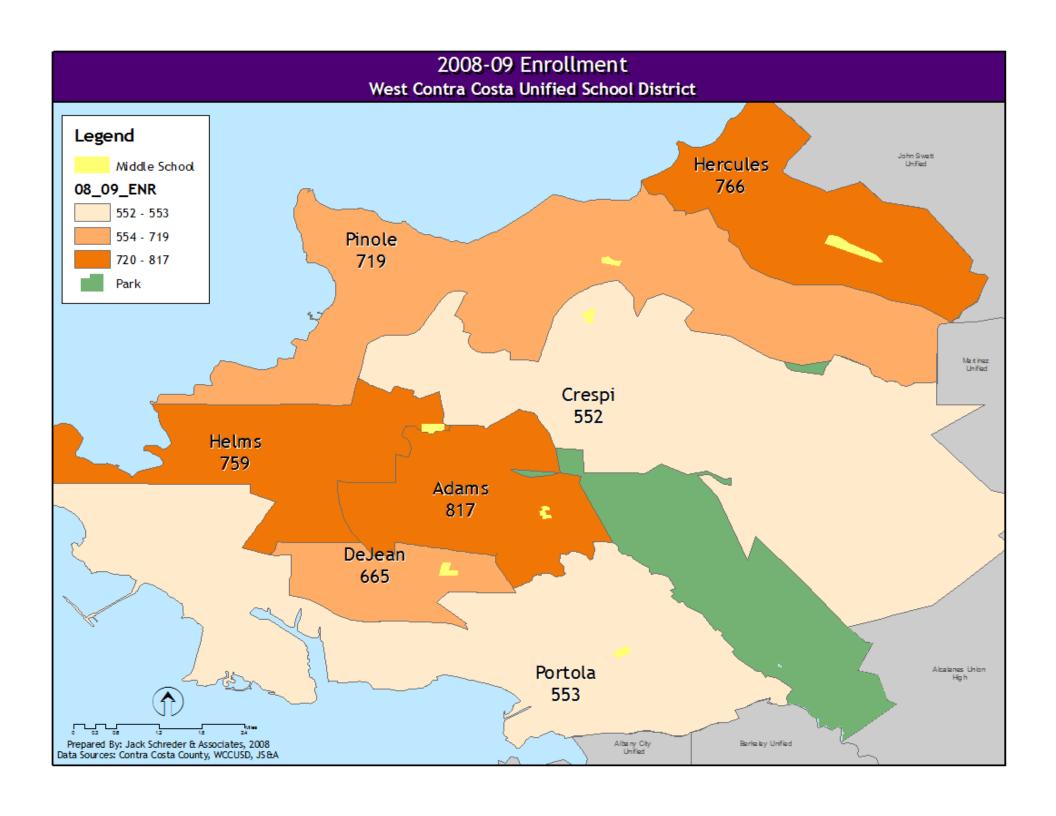

# SCHOOL CLOSURE/ CONSOLIDATION

December 18, 2008



























### Scenario 1

- Consolidate:
  - Castro
  - Coronado
  - El Sobrante
  - Lake
  - Olinda
  - Shannon
  - Adams
  - Kennedy\*

- Possible Conversion to
  - K-8:
  - Mira Vista
  - Wilson
  - Stege
  - Crespi

<sup>\*(</sup>Keep building & relocate other programs to Kennedy building, close & sell other properties)





#### Scenario 1: Consolidation of Schools

#### Consolidate:

- Castro to Stege and Fairmont
- Coronado to Nystrom
- El Sobrante to Murphy and/or Crespi K-8
- Lake to Highland, Bayview and Dover
- Olinda to Sheldon, Valley View and Ellerhorst
- Shannon to Montalvin, Tara Hills and Collins
- Adams to Crespi and Helms
  - Reconfigure Chavez and Ford to K-6
  - Possible conversion of Mira Vista, Wilson, Stege, and/or Crespi to K-8 schools
- Creation of Kennedy E