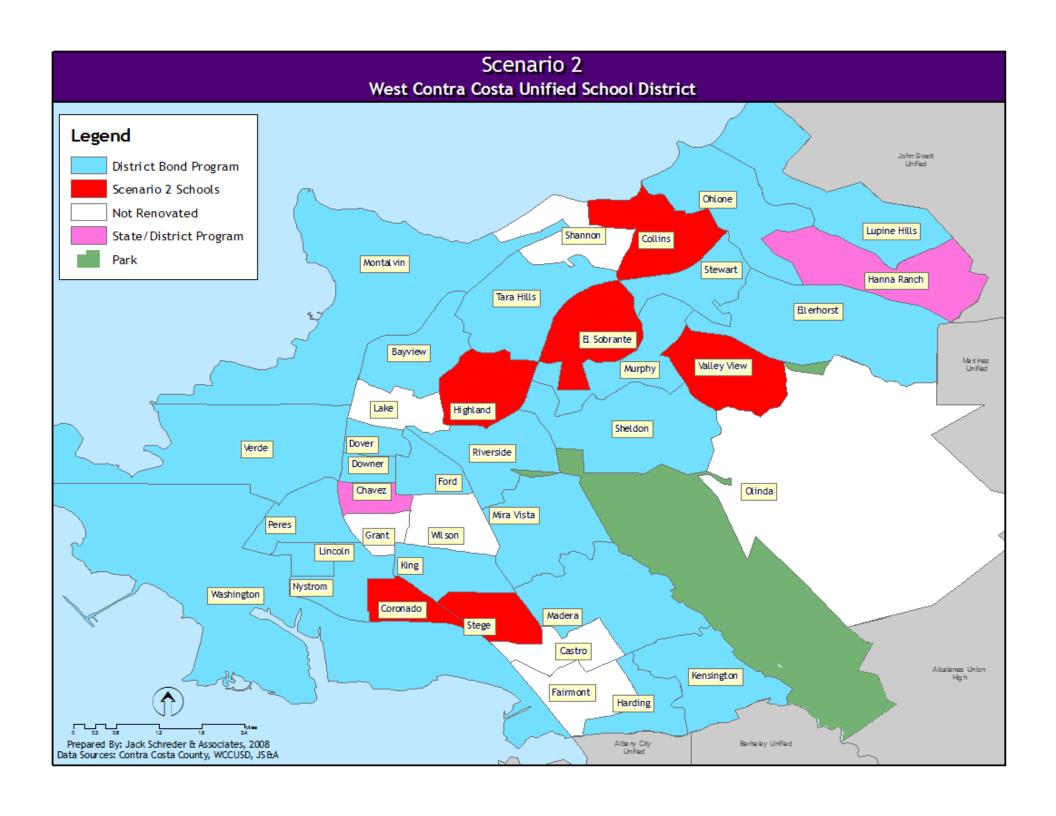

### Scenario 2

- Consolidate:
  - Collins
  - Coronado
  - El Sobrante
  - Highland
  - Stege
  - Valley View
  - Portola
  - Kennedy\*

- Possible Conversion to
  - K-8:
  - Mira Vista
  - King
  - Castro
  - Crespi

<sup>\*(</sup>Keep building & relocate other programs to Kennedy building, close & sell other properties)

#### Scenario 2: Consolidation of Schools

#### Consolidate:

- Collins to Shannon, Stewart, and Ohlone
- Coronado to Nystrom
- El Sobrante to Murphy and/or Crespi K-8
- Highland to Bayview, Lake and Riverside
- Stege to King, King to Wilson, Wilson to Mira Vista
- Valley View to Murphy, Sheldon, Olinda and/or Crespi K-8
- Portola to Adams
  - Reassign Adams elementary feeders to Helms and DeJean
  - Possible conversion of Mira Vista, King, Castro, and Crespi to K-8 schools
- Creation of Kennedy Education Center
  - Relocate Leadership Public Schools and other District programs