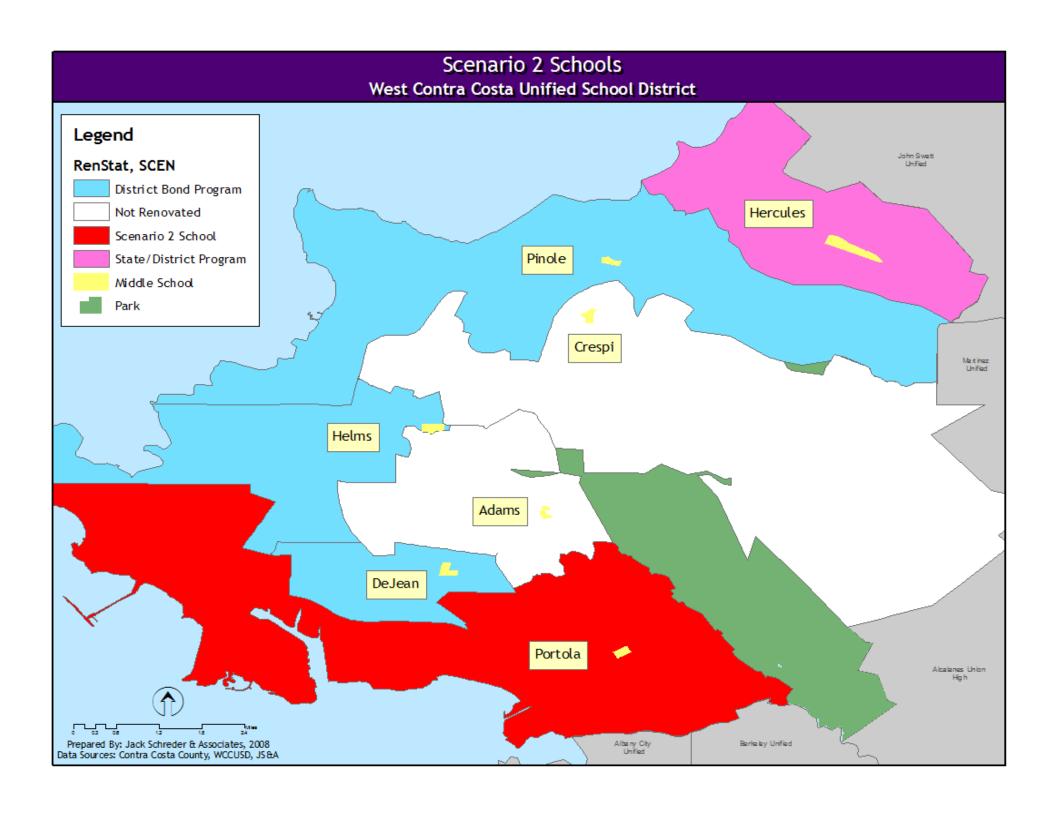

### Scenario 2

- Consolidate:
  - Collins
  - Coronado
  - El Sobrante
  - Highland
  - Stege
  - Valley View
  - Portola
  - Kennedy\*

- Possible Conversion to
  - K-8:
  - Mira Vista
  - King
  - Castro
  - Crespi

#### Scenario 2: Consolidation of Schools

#### Consolidate:

- Collins to Shannon, Stewart, and Ohlone
- Coronado to Nystrom
- El Sobrante to Murphy and/or Crespi K-8
- Highland to Bayview, Lake and Riverside
- Stege to King, King to Wilson, Wilson to Mira Vista
- Valley View to Murphy, Sheldon, Olinda and/or Crespi K-8
- Portola to Adams
  - Reassign Adams elementary feeders to Helms and DeJean
  - Possible conversion of Mira Vista, King, Castro, and Crespi to K-8 schools
- Creation of Kennedy Education Center
  - Relocate Leadership Public Schools and other District programs