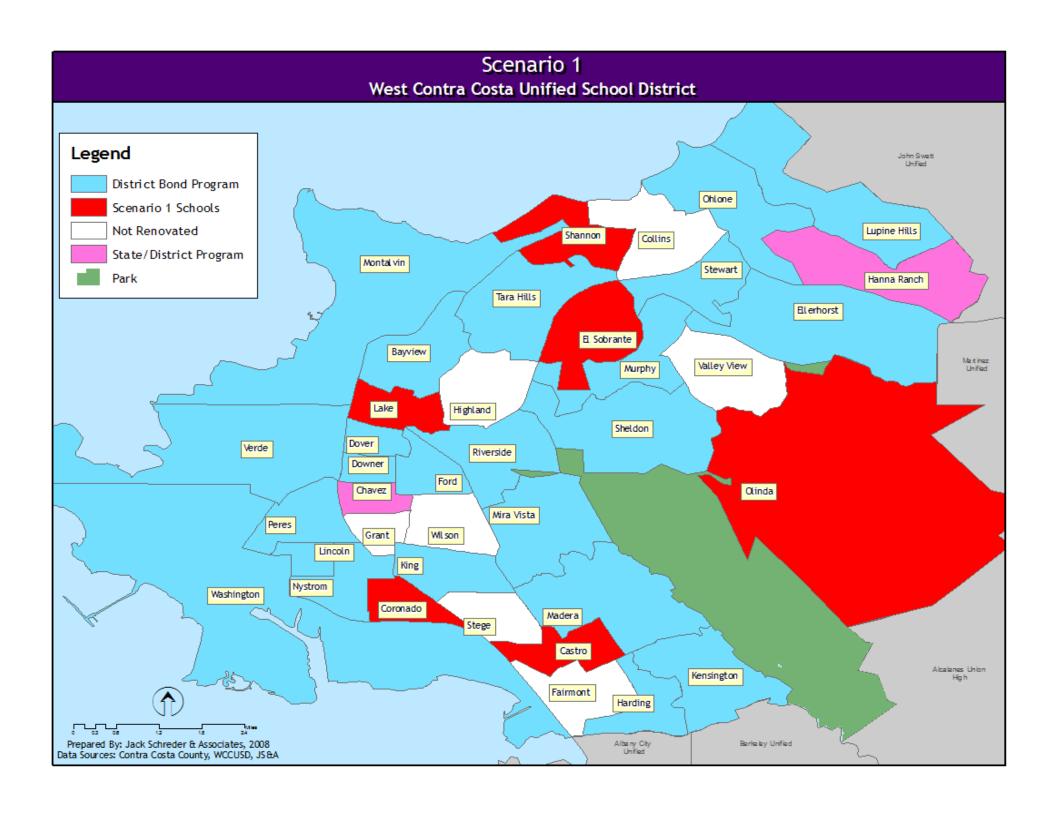

### Scenario 1

- Consolidate:
  - Castro
  - Coronado
  - El Sobrante
  - Lake
  - Olinda
  - Shannon
  - Adams
  - Kennedy\*

- Possible Conversion to
  - K-8:
  - Mira Vista
  - Wilson
  - Stege
  - Crespi

<sup>\*(</sup>Keep building & relocate other programs to Kennedy building, close & sell other properties)

#### Scenario 1: Consolidation of Schools

#### Consolidate:

- Castro to Stege and Fairmont
- Coronado to Nystrom
- El Sobrante to Murphy and/or Crespi K-8
- Lake to Highland, Bayview and Dover
- Olinda to Sheldon, Valley View and Ellerhorst
- Shannon to Montalvin, Tara Hills and Collins
- Adams to Crespi and Helms
  - Reconfigure Chavez and Ford to K-6
  - Possible conversion of Mira Vista, Wilson, Stege, and/or Crespi to K-8 schools
- Creation of Kennedy Education Center
  - Relocate Leadership Public Schools and other District programs