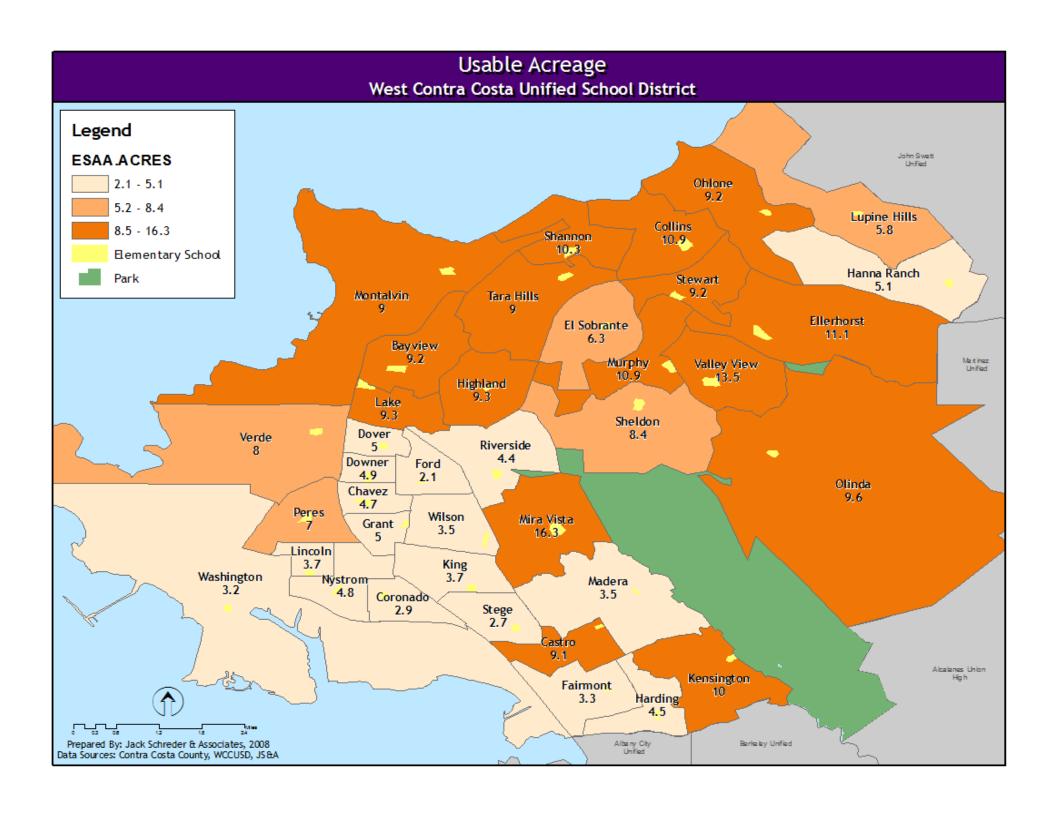

### Scenario 1

- Consolidate:
  - Castro
  - Coronado
  - El Sobrante
  - Lake
  - Olinda
  - Shannon
  - Adams
  - Kennedy\*

- Possible Conversion to
  - K-8:
  - Mira Vista
  - Wilson
  - Stege
  - Crespi

#### Consolidate:

- Castro to Stege and Fairmont
- Coronado to Nystrom
- El Sobrante to Murphy and/or Crespi K-8
- Lake to Highland, Bayview and Dover
- Olinda to Sheldon, Valley View and Ellerhorst
- Shannon to Montalvin, Tara Hills and Collins
- Adams to Crespi and Helms
  - Reconfigure Chavez and Ford to K-6
  - Possible conversion of Mira Vista, Wilson, Stege, and/or Crespi to K-8 schools
- Creation of Kennedy Education Center
  - Relocate Leadership Public Schools and other District programs

### Scenario 2

- Consolidate:
  - Collins
  - Coronado
  - El Sobrante
  - Highland
  - Stege
  - Valley View
  - Portola
  - Kennedy\*

- Possible Conversion to
  - K-8:
  - Mira Vista
  - King
  - Castro
  - Crespi

#### Consolidate:

- Collins to Shannon, Stewart, and Ohlone
- Coronado to Nystrom
- El Sobrante to Murphy and/or Crespi K-8
- Highland to Bayview, Lake and Riverside
- Stege to King, King to Wilson, Wilson to Mira Vista
- Valley View to Murphy, Sheldon, Olinda and/or Crespi K-8
- Portola to Adams
  - Reassign Adams elementary feeders to Helms and DeJean
  - Possible conversion of Mira Vista, King, Castro, and Crespi to K-8 schools
- Creation of Kennedy Education Center
  - Relocate Leadership Public Schools and other District programs