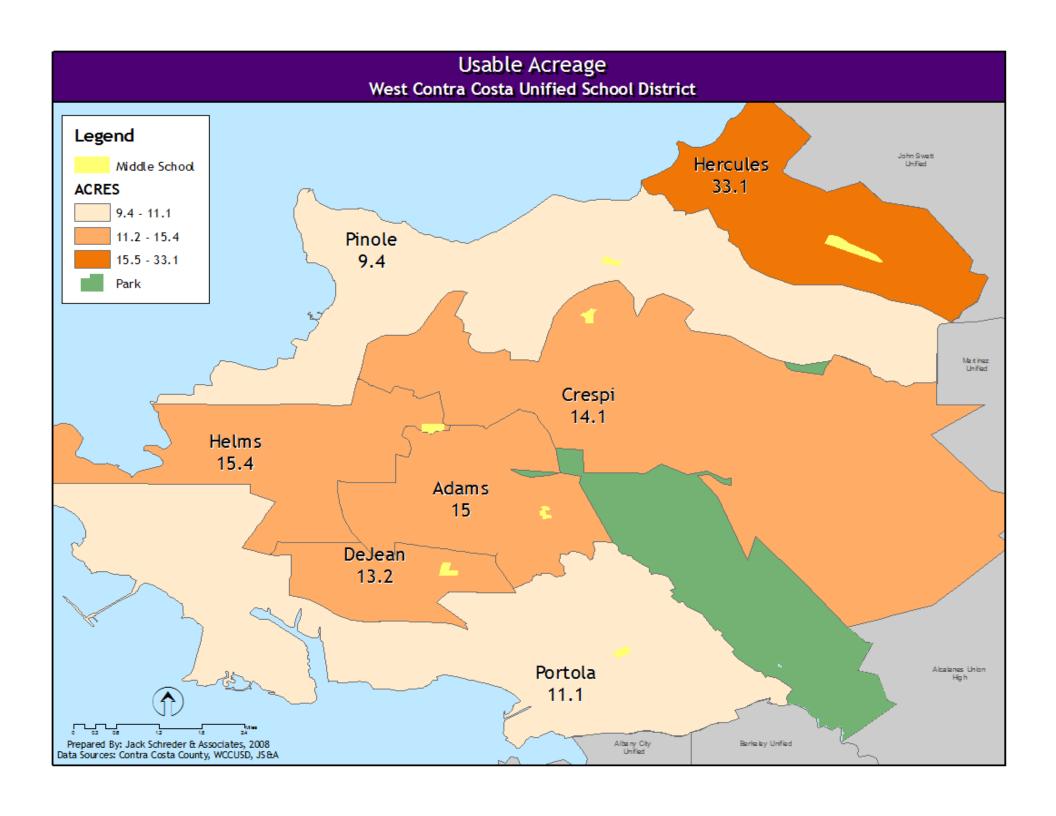

# SCHOOL CLOSURE/ CONSOLIDATION

December 18, 2008



























### Scenario 1

- Consolidate:
  - Castro
  - Coronado
  - El Sobrante
  - Lake
  - Olinda
  - Shannon
  - Adams
  - Kennedy\*

- Possible Conversion to
  - K-8:
  - Mira Vista
  - Wilson
  - Stege
  - Crespi

<sup>\*(</sup>Keep building & relocate other programs to Kennedy building, close & sell other properties)





#### Scenario 1: Consolidation of Schools

#### Consolidate:

- Castro to Stege and Fairmont
- Coronado to Nystrom
- El Sobrante to Murphy and/or Crespi K-8
- Lake to Highland, Bayview and Dover
- Olinda to Sheldon, Valley View and Ellerhorst
- Shannon to Montalvin, Tara Hills and Collins
- Adams to Crespi and Helms
  - Reconfigure Chavez and Ford to K-6
  - Possible conversion of Mira Vista, Wilson, Stege, and/or Crespi to K-8 schools
- Creation of Kennedy Educa