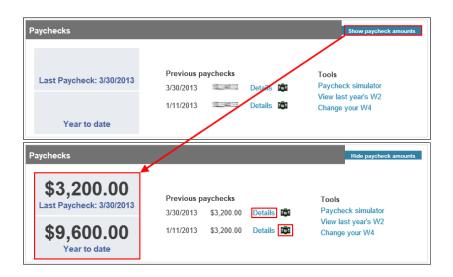

## **Paychecks**

The Paychecks section displays information for the most recent pay periods in which you received pay. In the tools section, options are available for simulating your paycheck and viewing W-2 and W-4 data. For security purposes, year-to-date and last-paycheck earnings do not display initially. Click **Show Paycheck Amounts** to show the dollar amount; click **Hide Paycheck Amounts** to hide the amount.